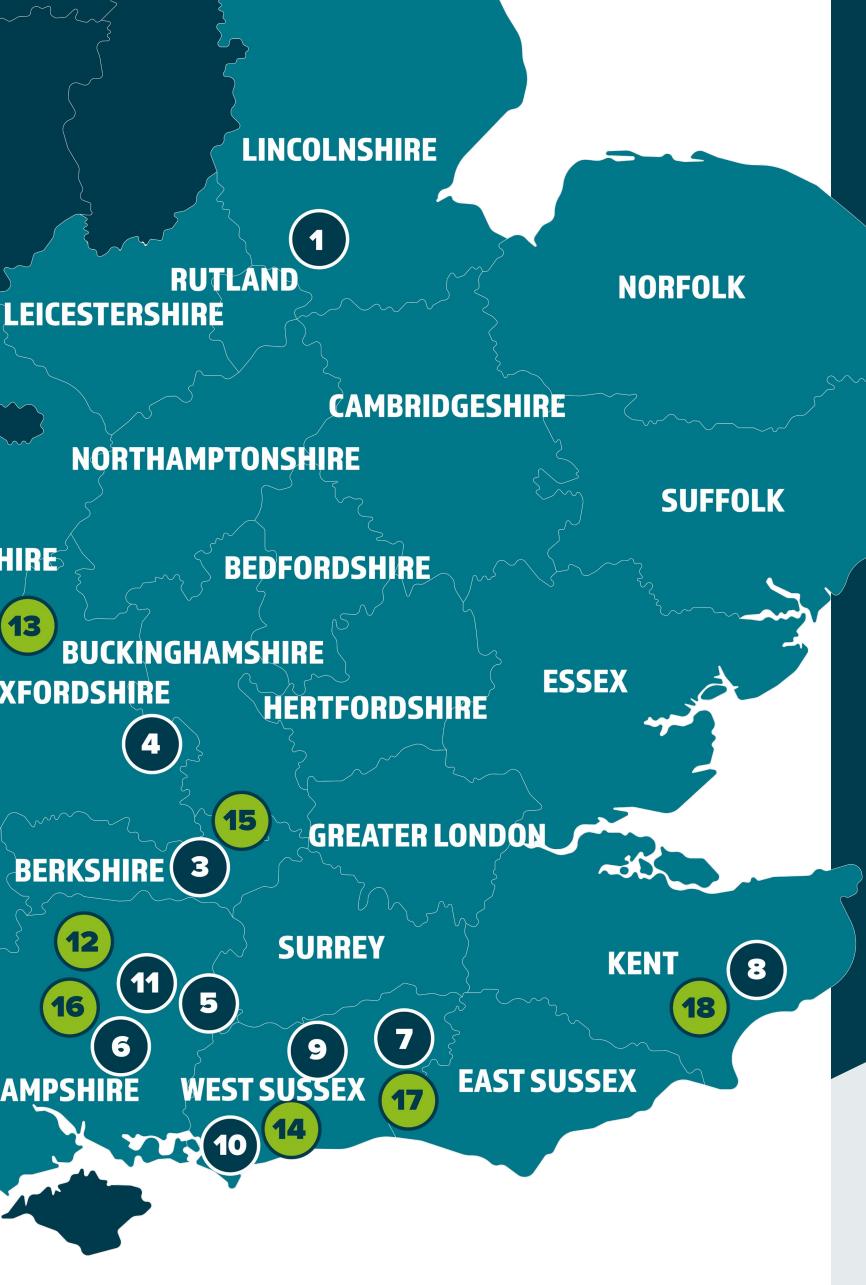

## LAND SECURED

- Lincolnshire 250 dwellings | 38 acres
- Cheltenham 95 dwellings | 12 acres
- Berkshire 285 dwellings | 34 acres
- Tetsworth 160 dwellings | 17 acres 4.
- Alton 194 dwellings | 38 acres 5.
- New Alresford 80 dwellings | 10 acres 6.
- Haywards Heath 157 dwellings | 31 acres
- 8. Canterbury 650 dwellings | 103 acres
- 9. Southwater 100 dwellings | 14 acres
- 10. Chichester commercial | 9 acres
- 11. Aldershot 49 dwellings | 2 acres

## PLANNING **SUCCESSES**

12. Bramley 140 dwellings 13. Buckingham 420 dwellings 14. Ford 1,500 dwellings 15. Windsor 135 & 320 dwellings 16. Picket Piece 16 dwellings 17. Wivelsfield 45 dwellings 18. Tenterden 141 dwellings